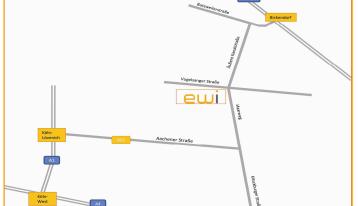

(Follow signs to Ehrenfeld / Müngersdorf) and turn right onto Maarweg. Turn left onto Vogelsanger Straße.

Entrance to the Alte Wagenfabrik will be immediately on your left (yellow building).

# 4) Driving from Krefeld / Düsseldorf Area

Take A57 to exit 29 (Bickendorf) towards Ossendorf. Turn left onto Butzweilerstraße / K4. After 100 m, take the first right onto Äußere Kanalstraße.
Turn right onto Vogelsanger Straße.
Entrance to the Alte Wagenfabrik will be immediately on your left (yellow building).

# **By Public Transportation:**

From the Cologne Main Train Station (Köln Hauptbahnhof):

**Either:** Take the S12 train towards Düren Bahnhof / Sindorf to the Köln-Müngersdorf S-Bahn Technologiepark stop. Change to the bus line 140 towards Ebertplatz and take it to the Franz-Liszt-Straße stop. Turn right onto Vogelsanger Straße. The entrance to the Alte Wagenfabrik will be immediately on the left.

**Or:** Take the U-Bahn (subway) line 18 towards Brühl / Bonn or line 16 towards Sürth / Bonn to the Appellhofplatz stop, then change to the U-Bahn (subway) line 3 or 4 towards Bocklemünd / Mengenich to the Rochusplatz stop. Exit the subway and walk south on Äußere Kanalstraße. After ca. 400 meters, turn right onto Vogelsanger Straße. The entrance to the Alte Wagenfabrik will be immediately on the left.

#### From South Cologne (Köln Süd):

Take the S-Bahn (tram) line 13 towards Holweide to the Aachener Straße stop. Change to the bus line 140 towards Ebertplatz and take it to the Franz-Liszt-Straße stop. Turn right onto Vogelsanger Straße. The entrance to the Alte Wagenfabrik will be immediately on the left.

#### From Cologne Inner-City:

From Neumarkt or Appellhofplatz, take the U-Bahn (subway) line 3 or 4 towards Bocklemünd / Mengenich to the Rochusplatz stop. Exit the subway and walk south on Äußeren Kanalstraße. After ca. 400 meters, turn right onto Vogelsanger Straße. The entrance to the Alte Wagenfabrik will be immediately on the left.