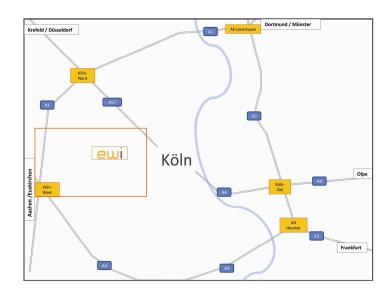

# 1) Driving from Euskirchen / Aachen Area

Take A4 to exit 10 (Kreuz Köln-West).

Merge onto A1 towards Dortmund / Düsseldorf, continue to the Köln-Lövenich exit (B55). Merge right onto Aachener Straße / B55 and after 3.7 km, make a U-turn

(Follow signs to Ehrenfeld / Müngersdorf) and turn right onto Maarweg. Turn left onto Vogelsanger Straße.

Entrance to the Alte Wagenfabrik will be immediately on your left (yellow building).

### 2) Driving from Frankfurt Area

Take A3 towards Köln to exit 28 (Dreieck Köln-Heumar).

Merge onto A4 towards Aachen.

Take exit 10 (Kreuz Köln-West) to merge onto A1 towards Dortmund / Düsseldorf.

Continue by following directions listed above in 1).

# 3) Driving from Olpe Area

Take A4 towards Köln to exit 16 (Köln Ost). Merge onto A3 towards Frankfurt to exit 28 (Dreieck Köln-Heumar).

Merge onto A4 towards Aachen.

Take exit 10 (Kreuz Köln-West) to merge onto A1 towards Dortmund / Düsseldorf.

Continue by following directions listed above in 1).

# 4) Driving from Krefeld / Düsseldorf Area

Take A57 to exit 29 (Bickendorf) towards Ossendorf. Turn left onto Butzweilerstraße / K4. After 100 m, take the first right onto Äußere Kanalstraße.
Turn right onto Vogelsanger Straße.
Entrance to the Alte Wagenfabrik will be immediately on your left (yellow building).

## 5) Driving from Dortmund / Münster Area

Take A3 towards Köln to exit 23 (Kreuz Leverkusen). Merge onto A1 towards Koblenz to exit 101 (Kreuz Köln Nord).

Merge onto A57 towards Köln-Zentrum. Take A57 to exit 29 (Bickendorf) towards Ossendorf. Continue by following directions listed in 4).