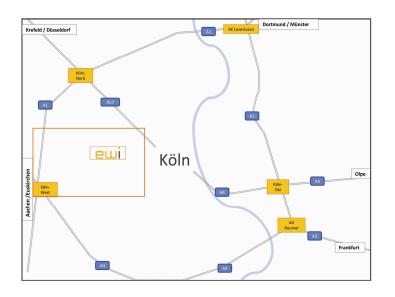

### 1) Driving from Euskirchen / Aachen Area

Take A4 to exit 10 (Kreuz Köln-West).

Merge onto A1 towards Dortmund / Düsseldorf, continue to the Köln-Lövenich exit (B55). Merge right onto Aachener Straße / B55 and after 3.7 km, make a U-turn (Follow signs to Ehrenfeld / Müngersdorf) and turn right onto Maarweg. Turn left onto Vogelsanger Straße.

Entrance to the Alte Wagenfabrik will be immediately on your left (yellow building).

### 2) Driving from Frankfurt Area

Take A3 towards Köln to exit 28 (Dreieck Köln-Heumar). Merge onto A4 towards Aachen. Take exit 10 (Kreuz Köln-West) to merge onto A1 towards Dortmund / Düsseldorf. Continue by following directions listed above in 1).

## 4) Driving from Krefeld / Düsseldorf Area

Take A57 to exit 29 (Bickendorf) towards Ossendorf. Turn left onto Butzweilerstraße / K4. After 100 m, take the first right onto Äußere Kanalstraße. Turn right onto Vogelsanger Straße. Entrance to the Alte Wagenfabrik will be immediately on your left (yellow building).

### 3) Driving from Olpe Area

Take A4 towards Köln to exit 16 (Köln Ost). Merge onto A3 towards Frankfurt to exit 28 (Dreieck Köln-Heumar). Merge onto A4 towards Aachen. Take exit 10 (Kreuz Köln-West) to merge onto A1 towards Dortmund / Düsseldorf. Continue by following directions listed above in 1).

### 5) Driving from Dortmund / Münster Area

Take A3 towards Köln to exit 23 (Kreuz Leverkusen). Merge onto A1 towards Koblenz to exit 101 (Kreuz Köln Nord).

Merge onto A57 towards Köln-Zentrum. Take A57 to exit 29 (Bickendorf) towards Ossendorf. Continue by following directions listed in 4).