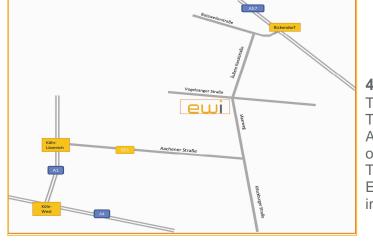

### 1) Driving from Euskirchen / Aachen Area

Take A4 to exit 10 (Kreuz Köln-West).

Merge onto A1 towards Dortmund / Düsseldorf, continue to the Köln-Lövenich exit (B55). Merge right onto Aachener Straße / B55 and after 3.7 km, make a U-turn (Follow signs to Ehrenfeld / Müngersdorf) and turn right onto Maarweg. Turn left onto Vogelsanger Straße.

Entrance to the Alte Wagenfabrik will be immediately on your left (yellow building).

### **By Public Transportation:**

From the Cologne Main Train Station (Köln Hauptbahnhof):

**Either:** Take the S12 train towards Düren Bahnhof / Sindorf to the Köln-Müngersdorf S-Bahn Technologiepark stop. Change to the bus line 140 towards Ebertplatz and take it to the Franz-Liszt-Straße stop. Turn right onto Vogelsanger Straße. The entrance to the Alte Wagenfabrik will be immediately on the left.

**Or:** Take the U-Bahn (subway) line 18 towards Brühl / Bonn or line 16 towards Sürth / Bonn to the Appellhofplatz stop, then change to the U-Bahn (subway) line 3 or 4 towards Bocklemünd / Mengenich to the Rochusplatz stop. Exit the subway and walk south on Äußere Kanalstraße. After ca. 400 meters, turn right onto Vogelsanger Straße. The entrance to the Alte Wagenfabrik will be immediately on the left.

#### From South Cologne (Köln Süd):

Take the S-Bahn (tram) line 13 towards Holweide to the Aachener Straße stop. Change to the bus line 140 towards Ebertplatz and take it to the Franz-Liszt-Straße stop. Turn right onto Vogelsanger Straße. The entrance to the Alte Wagenfabrik will be immediately on the left.

#### From Cologne Inner-City:

From Neumarkt or Appellhofplatz, take the U-Bahn (subway) line 3 or 4 towards Bocklemünd / Mengenich to the Rochusplatz stop. Exit the subway and walk south on Äußeren Kanalstraße. After ca. 400 meters, turn right onto Vogelsanger Straße. The entrance to the Alte Wagenfabrik will be immediately on the left.